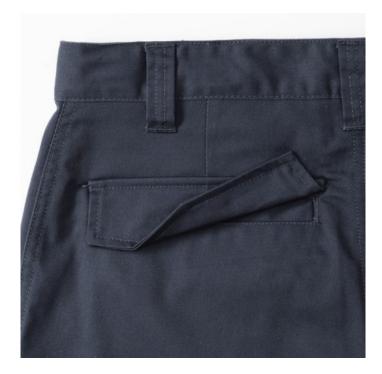

#### **Colors**

Russell Work pants with a modern cut. Material 65% polyester 35% cotton, 245 g, with adjustable waist, 2 back pockets with flaps, cargo pocket on the right sock, small pocket under the belt. Washing at 40C in the machine. Color Dark weight