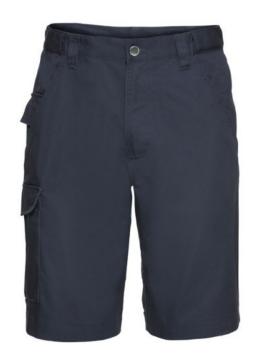

# WORK CUT OF MODERN CUT, MATERIAL 65/35, TWILL

#### **Colors**

Russell Work pants with a modern cut. Material 65% polyester 35% cotton, 245 g, with adjustable waist, 2 back pockets with flaps, cargo pocket on the right sock, small pocket under the belt. Washing at 40C in the machine. Color Dark weight